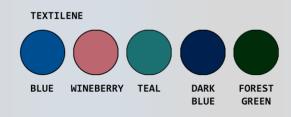

| Ordering Options                 |
|----------------------------------|
| VL OF17 P FRLSA B                |
| VL OF17 P FRLSA G                |
| Specify backrest color selection |

## **Features**

- 3" durable twin wheel casters, all locking
- Comfortable open front soft seat for easy bathing care
- Extra support mesh backrest, available in 5 colors
- Removeable commode bucket
- Slideout footrest for added safety
- Left swing arm for easy transfers