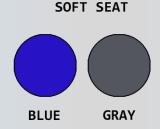

| Ordering Options                 |
|----------------------------------|
| VL OF17 P FRLSA B                |
| VL OF17 P FRLSA G                |
| Specify backrest color selection |

| Replacement Parts                                     |  |
|-------------------------------------------------------|--|
| VL SC LPCSET 3 – Replacement Caster Set               |  |
| VL PAIL—Replacement Commode Pail                      |  |
| VL RAIL SET – Replacement Commode Rail Set            |  |
| VL SC BKRST – Replacement Backrest                    |  |
| OF SOFT SEAT B or G – Replacement Seat (Blue or Gray) |  |