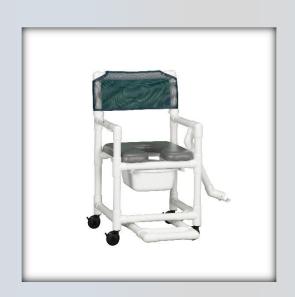

## Value Line Shower Chair w/ Soft Seat, Footrest & Swing Arm

| Technical Data    |        |
|-------------------|--------|
| Height:           | 38.5   |
| Width:            | 21.75  |
| Depth:            | 22.5   |
| Weight:           | 27     |
| Seat Height:      | 22.5   |
| Clearance:        | 18     |
| Between the arms: | 17.25  |
| Weight Capacity:  | 300    |
| Ship Weight       | 27     |
| Shipping Method   | Parcel |

## **Features**

- 3" durable twin wheel casters, all locking
- Comfortable open front soft seat for easy bathing care
- Extra support mesh backrest, available in 5 colors
- Removeable commode bucket
- Slideout footrest for added safety
- Left swing arm for easy transfers